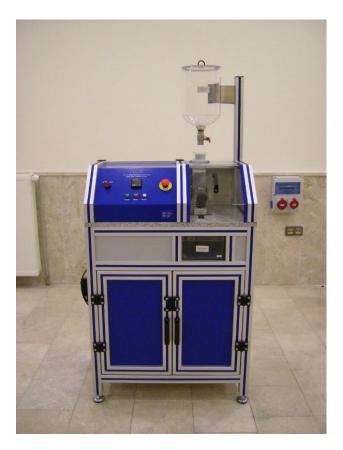

# Abrasion Test Equipment

EN 1338, EN 1340, EN 1344, EN 13748-1, EN 13748-2 <u>Read More</u> **SKU:** 50201 **Price: Stock:** instock **Categories:** Construction

**Product Description** 

**Developer By PDF Catalog Woocommerce** 