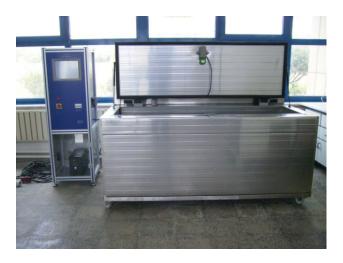

### Freeze/Thaw Test Equipment for Heat Absorbant Materials

EN 13163, EN 13164, EN 12091 Read More SKU: 50204 Price: Stock: instock Categories: Construction