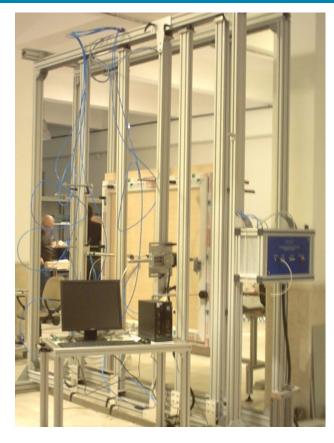

## Durability Test Equipment for Windows and Door Height Windows (Tilt&Turn)

EN 13126-8 <u>Read More</u> SKU: 50202 Price: Stock: instock Categories: <u>Construction</u>