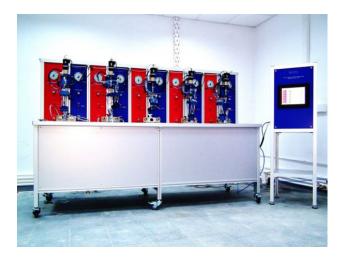

## Endurance Test Equipment for Flow Control Devices of Sanitary Tapware

EN 817 Cl. 12.1 Read More SKU: 50801 Price: Stock: instock Categories: Sanitary Tapware