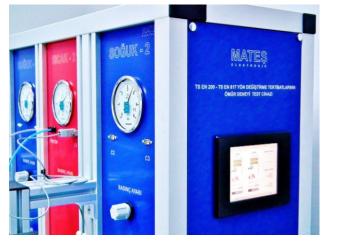

# Mechanical Resistance Test Equipment for Operating Mechanism of Sanitary Tapware

EN 200 Cl. 12.1 <u>Read More</u>

**SKU:** 50803

Price:

Stock: instock

Categories: Sanitary Tapware